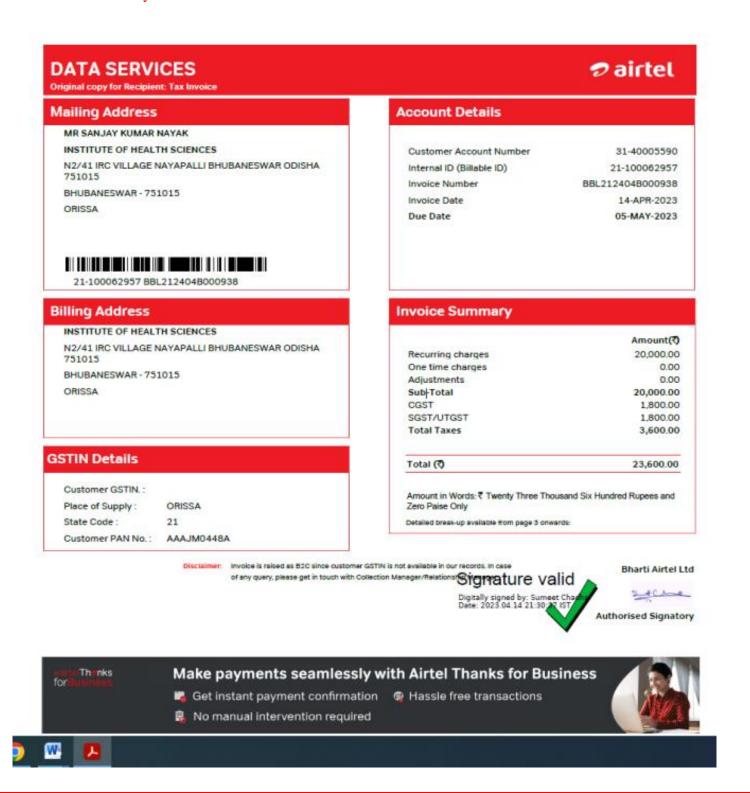

## 4.4.3.QnM -Available bandwidth of internet connection in the Institution (Leased line)

Bills for any one month of the last