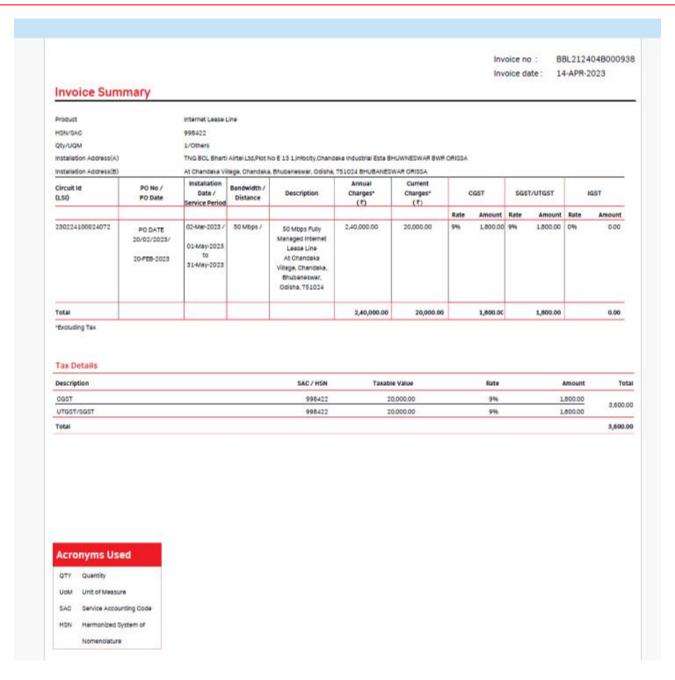

## 4.4.3.QnM -Available bandwidth of internet connection in the Institution (Leased line)

Bills for any one month of the last